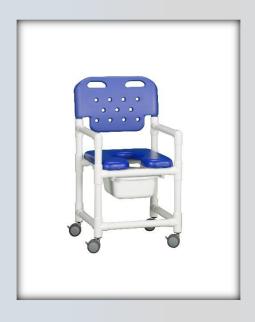

## **Product Description: Select Line Shower Chair Commode**

| Technical Data    |         |  |
|-------------------|---------|--|
| Height:           | 39"     |  |
| Width:            | 21"     |  |
| Depth:            | 22"     |  |
| Weight:           | 20 lbs  |  |
| Seat Height:      | 19.5"   |  |
| Clearance:        | 16.75"  |  |
| Between the arms: | 17.25"  |  |
| Weight Capacity:  | 300 lbs |  |
| Ship Weight:      | 31 lbs  |  |
| Shipping Method:  | Parcel  |  |

| Ordering Options |  |
|------------------|--|
| ESC OF817 P B    |  |
| ESC OF 817 P G   |  |

- 3" EZ Clean twin wheel casters, all locking
- Open-front soft seat for easy bathing care
- Cushion seat for comfort
- Integrated push handles for improved mobility
- Removeable commode bucket