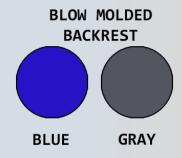

| Ordering Options |  |
|------------------|--|
| ESC OF817 P B    |  |
| ESC OF 817 P G   |  |

- 3" EZ Clean twin wheel casters, all locking
- Open-front soft seat for easy bathing care
- Cushion seat for comfort
- Integrated push handles for improved mobility
- Removeable commode bucket

OF SOFT SEAT B or G - Replacement Seat (Blue or Gray)

Link to website